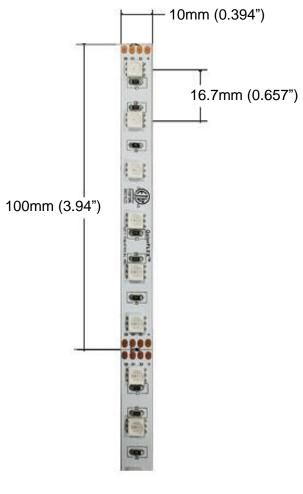

## QolorFLEX LED Tape

P/N 5050-24-WW-60-5-67-1

## **SPECIFICATIONS**

| Warm White                                                                           |
|--------------------------------------------------------------------------------------|
| 2700° K                                                                              |
| N/A                                                                                  |
| 120°                                                                                 |
| 900                                                                                  |
| 50.4                                                                                 |
| 3.07                                                                                 |
| 24VDC                                                                                |
| 2100                                                                                 |
| 300                                                                                  |
| 70                                                                                   |
|                                                                                      |
| 16.7mm                                                                               |
| 16.7mm<br>100.0mm                                                                    |
|                                                                                      |
| 100.0mm                                                                              |
| 100.0mm<br>5m (16.4 ft)                                                              |
| 100.0mm<br>5m (16.4 ft)<br>10mm (0.394 in)                                           |
| 100.0mm<br>5m (16.4 ft)<br>10mm (0.394 in)<br>25,000 hrs                             |
| 100.0mm<br>5m (16.4 ft)<br>10mm (0.394 in)<br>25,000 hrs<br>ETL                      |
| 100.0mm<br>5m (16.4 ft)<br>10mm (0.394 in)<br>25,000 hrs<br>ETL<br>Two Years         |
| 100.0mm<br>5m (16.4 ft)<br>10mm (0.394 in)<br>25,000 hrs<br>ETL<br>Two Years<br>IP67 |
|                                                                                      |